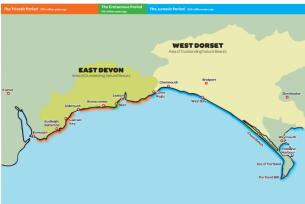

ide town.
- Explain what a coastline is and be able to identify features of the coast.
- Eco Adventurers Recognise the importance of our ocean.

## Key vocabulary

- Beach: a place where the land runs into the sea.
- Harbour: a place on the coast where boats and ships can stay safely.
- Port: a place where you can travel by ferry across the sea or where ships unload their cargo.
- Coast: a place where the land meets the sea.
- Tides: the movement in and out of the sea (high and low).
- Coastal erosion: the loss or displacement of land.
- Human features: a feature made by people.
- Physical features: a feature made by nature.
- Settlement: the places people live.
- Region: an area of a country that has common features.
- **Population**: the number of people that live in a country or area.











| What is a cliff?              |  |
|-------------------------------|--|
| A place where land runs into  |  |
| the sea.                      |  |
| A high, steep face of rock or |  |
| earth.                        |  |

| What is a port?                 |  |
|---------------------------------|--|
| A place where ships load and    |  |
| unload.                         |  |
| A building that serves fish and |  |
| chips.                          |  |

| Which of these are you most |  |
|-----------------------------|--|
| likely to see at the coast? |  |
| Skyscraper                  |  |
| Retail park                 |  |
| Rock stack                  |  |

| Which of these help to keep boats and sailors safe? |  |
|-----------------------------------------------------|--|
| P